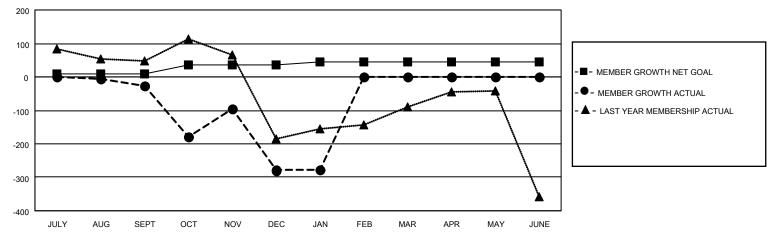

## GOALS AND ACTUAL MEMBERS CUMULATIVE

| DROPPED CLUBS: 4 |     | 47 CLUBS OF 130 ADDED 1 OR<br>MORE NEW MEMBERS | GENDER DISTRIBUTION                   |                                  |  |
|------------------|-----|------------------------------------------------|---------------------------------------|----------------------------------|--|
|                  |     | WORE NEW WEINBERG                              | MALE<br>FEMALE                        | 2,255 (61.31%)<br>1,423 (38.69%) |  |
| DROPPED MEMBERS  |     |                                                | NON BINARY<br>PREFER NOT TO ANSWER    | 0 (0.00%)<br>0 (0.00%)           |  |
| DECEASED         | 5   |                                                | THE ENTITY TO ANOWER                  | 0 (0.0070)                       |  |
| CLUB CANCELLED   | 133 | CLICK HERE FOR CUMULATIVE                      | TOTAL FAMILY UNIT MEMBERS             | 3,423                            |  |
| OTHER            | 308 | MEMBERSHIP DATA                                |                                       |                                  |  |
| TOTAL            | 446 |                                                | FAMILY MEMBERS PAYING HALF DUES 1,555 |                                  |  |
|                  |     |                                                |                                       |                                  |  |