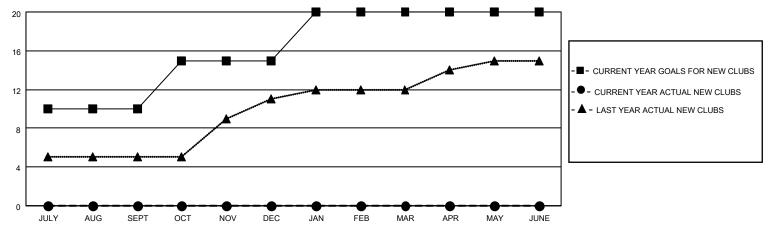

| 0         | 0             | JULY/AUG/SEPT         | 10                     | 50                      | 69                                                 |
| OCT/NOV/DEC           | 5             | 0         | 4             | OCT/NOV/DEC           | 25                     | 121                     | 370                                                |
| JAN/FEB/MAR           | 5             | 0         | 0             | JAN/FEB/MAR           | 10                     | 24                      | 7                                                  |
| APR/MAY/JUNE          | 0             | 0         | 0             | APR/MAY/JUNE          | 0                      | 0                       | 0                                                  |

## GOALS AND ACTUAL NEW CLUBS CUMULATIVE



## GOALS AND ACTUAL MEMBERS CUMULATIVE



| DROPPED CLUBS: 4 |     | 47 CLUBS OF 130 ADDED 1 OR<br>MORE NEW MEMBERS | GENDER DISTRIBUTION                   |                                  |  |
|------------------|-----|------------------------------------------------|---------------------------------------|----------------------------------|--|
|                  |     | WORE NEW WEINBERG                              | MALE<br>FEMALE                        | 2,255 (61.31%)<br>1,423 (38.69%) |  |
| DROPPED MEMBERS  |     |                                                | NON BINARY<br>PREFER NOT TO ANSWER    | 0 (0.00%)<br>0 (0.00%)           |  |
| DECEASED         | 5   |                                                | THE ENTITY TO ANOWER                  | 0 (0.0070)